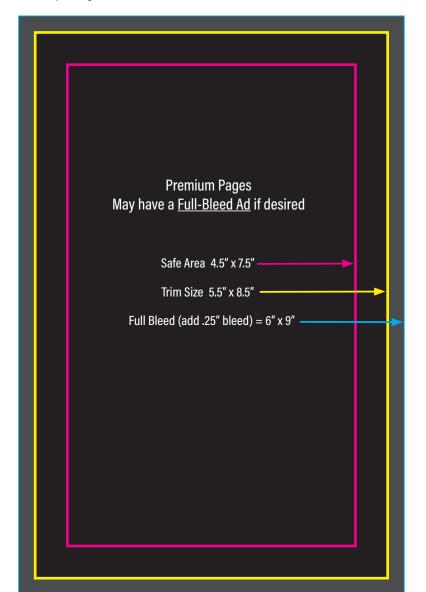

#### AD SIZES OFFERED

| Full Premium Page       | 4.5" x 7.5" or Full-bleed 6"x 9" |
|-------------------------|----------------------------------|
| Full page               | 4.5″ x 7.5″                      |
| 1/2 page                | 4.5" x 3.625"                    |
| 1/4 page (horizontal)   | 4.5″ x 1.75″                     |
| 1/4 page (vertical)     | 2.125" x 3.625"                  |
| Business Card (horizont | al) 3.5" x 2"                    |

*Note: Pages shown are proportionally the same size. The Pink Outline = The Full Page next to it, so you may compare the extra space given to a Premium full-bleed ad.* 