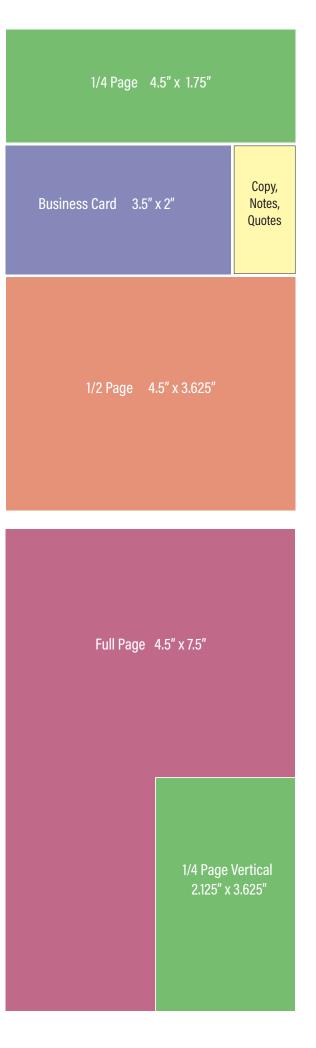

#### AD SIZES OFFERED

| Full Premium Page       | 4.5" x 7.5" or Full-bleed 6"x 9" |
|-------------------------|----------------------------------|
| Full page               | 4.5″ x 7.5″                      |
| 1/2 page                | 4.5" x 3.625"                    |
| 1/4 page (horizontal)   | 4.5″ x 1.75″                     |
| 1/4 page (vertical)     | 2.125" x 3.625"                  |
| Business Card (horizont | al) 3.5" x 2"                    |

*Note: Pages shown are proportionally the same size. The Pink Outline = The Full Page next to it, so you may compare the extra space given to a Premium full-bleed ad.* 